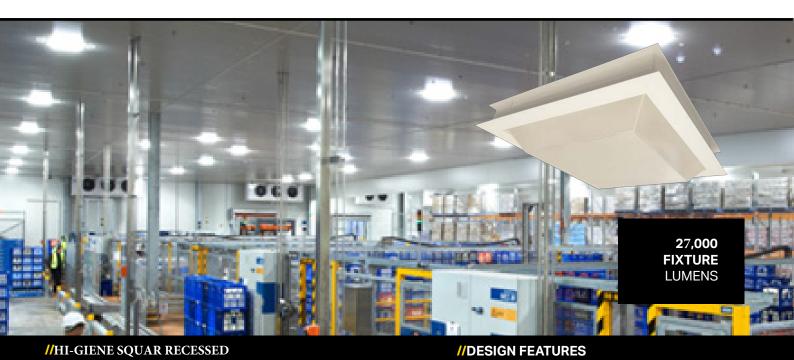

- Light output range: Fixture Lumens 27,000
- Light Distribution: Medium Beam
- **IP Rating:** IP 65 - **CRI:** 80 CRI
- Colour Temp: 4000K and 5000K
- Body Type: Aluminium Heat Sink Plate
- Lens Type: Acrylic
- Thermal Rating: 50 degrees
- Warranty: 5 Years
- Australian Made: Designed and manufactured in
- Australia