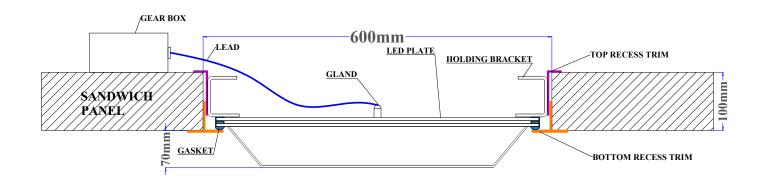

- PCB / Cree LED designed and manufactured in Australia with a unique combination multi-chip LED surface mount technology
- 80 CRI Multi Chip LED either 3 step MacAdam ellipse
- PCB / multi chip surface mount LED Heat Sink design and assembly integrating optimum thermal management
- Refractor lens designed to provide maximum glare control, spreading the intensity of the LED light sources over a large surface area
- Acrylic injection moulded refractor lens (non-yellowing)
- Recessing Flange Options:
- Stainless Steel white powder costed
- Steel zinc treated, white powder coated
- Thermal Cut-Out and short circuit protection